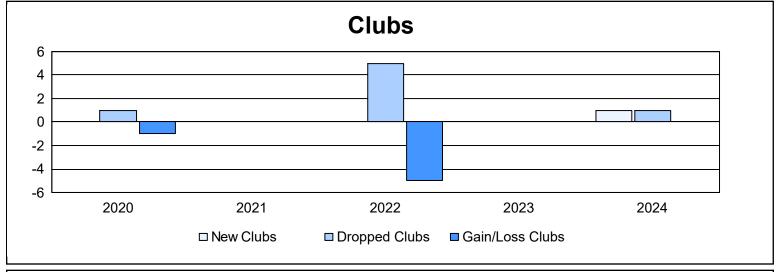

District 15 As of June 2024 Cumulative

| Year      | New<br>Clubs | Dropped<br>Clubs | Gain/<br>Loss<br>Clubs | New<br>Members | Charter<br>Members | Reinstate<br>Members | Transfer<br>Members | Total<br>Member<br>Added | Total<br>Members<br>Dropped | Gain/<br>Loss<br>Members |
|-----------|--------------|------------------|------------------------|----------------|--------------------|----------------------|---------------------|--------------------------|-----------------------------|--------------------------|
| 2019-2020 | 0            | 1                | -1                     | 57             | 0                  | 1                    | 3                   | 61                       | 121                         | -60                      |
| 2020-2021 | 0            | 0                | 0                      | 64             | 0                  | 11                   | 6                   | 81                       | 125                         | -44                      |
| 2021-2022 | 0            | 5                | -5                     | 72             | 0                  | 13                   | 5                   | 90                       | 139                         | -49                      |
| 2022-2023 | 0            | 0                | 0                      | 80             | 2                  | 45                   | 3                   | 130                      | 97                          | 33                       |
| 2023-2024 | 1            | 1                | 0                      | 60             | 40                 | 15                   | 5                   | 120                      | 144                         | -24                      |
| Average   | 0            | 1                | -1                     | 67             | 8                  | 17                   | 4                   | 96                       | 125                         | -29                      |